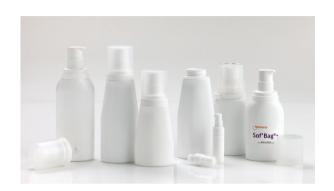

# Sof'Bag®+

Sof'Bag®+ is an airless pouch-in-bottle packaging solution for prescription (Rx) and over-the-counter (OTC) formulations for dermal and transdermal application.

# The airless solution for your sensitive formulations.

**Sof'Bag®+** is an airless pouch-in-bottle packaging solution for prescription (Rx) and over-the-counter (OTC) formulations for dermal and transdermal application. Sof'Bag®+ is suitable for solutions, lotions, gels and creams, and even the most sensitive formulations.