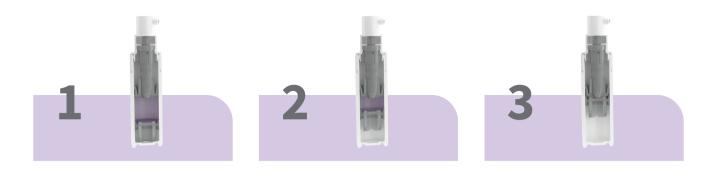

# Sof'Airless XS+

# The compact and transportable solution for local dermal treatments.

**Sof'Airless XS+** is a protective mini-airless system for small dose applications and sampling.

It is the solution for trial sizes or local treatments with very little skin surface to cover. It targets Rx and OTC dermal gels and creams and is already used for cold sore treatments.

# **Compact and transportable**

• 2ml size

### **PISTON TECHNOLOGY**

Upon pump actuation, the formulation is dispensed and the bottom piston rises.