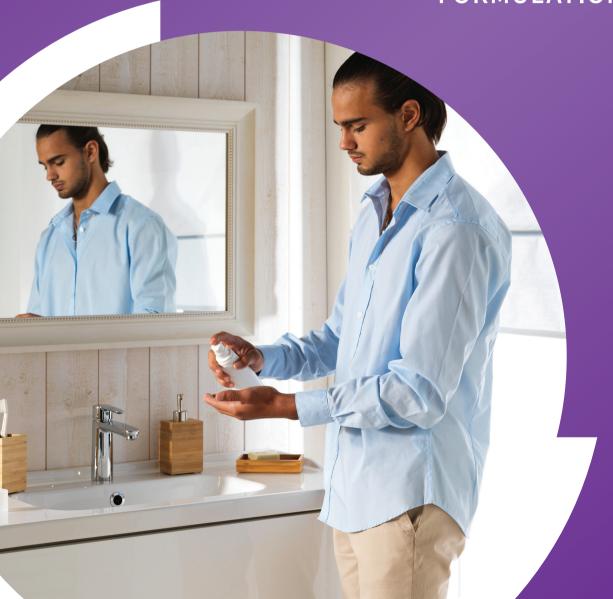

# Sof'Bag®+

Sof'Bag®+ is an airless pouch-in-bottle packaging solution for prescription (Rx) and over-the-counter (OTC) formulations for dermal and transdermal application.

# The airless solution for your sensitive formulations.

**Sof'Bag®+** is an airless pouch-in-bottle packaging solution for prescription (Rx) and over-the-counter (OTC) formulations for dermal and transdermal application. Sof'Bag®+ is suitable for solutions, lotions, gels and creams, and even the most sensitive formulations.