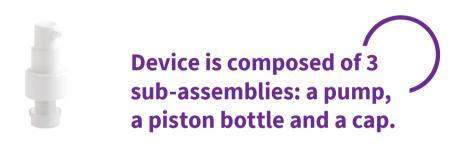

# Sof'Airless XS+

# The compact and transportable solution for local dermal treatments.

**Sof'Airless XS+** is a protective mini-airless system for small dose applications and sampling.

It is the solution for trial sizes or local treatments with very little skin surface to cover. It targets Rx and OTC dermal gels and creams and is already used for cold sore treatments.