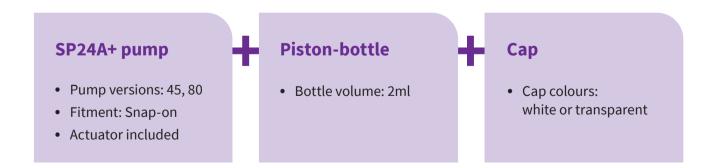

# Sof'Airless XS+

# The compact and transportable solution for local dermal treatments.

**Sof'Airless XS+** is a protective mini-airless system for small dose applications and sampling.

It is the solution for trial sizes or local treatments with very little skin surface to cover. It targets Rx and OTC dermal gels and creams and is already used for cold sore treatments.

# **Compact and transportable**

• 2ml size