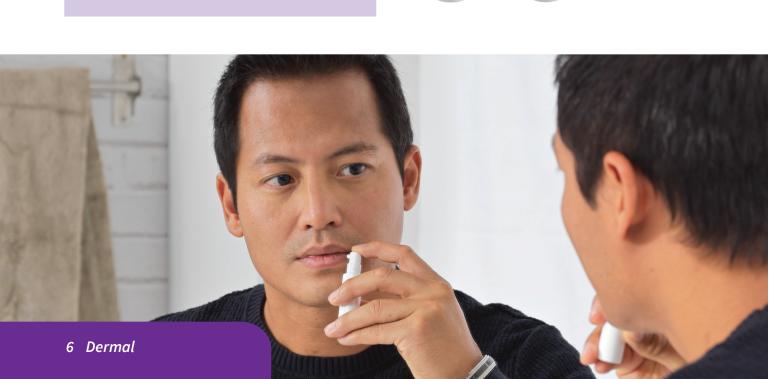

# Dermal

CONVENIENT
FOR PATIENTS,
PROTECTIVE FOR
FORMULATIONS

Our airless and atmospheric delivery devices are suitable for RX and OTC formulations with all the documentation needed to be registered on regulated markets.

Our systems aim to be used for all therapeutic areas for which the treatments can be administered via the skin.

The dermal application is a convenient non-invasive way to administer liquid sprays, lotions, gels, or creams to the skin for dermatological, transdermal local, and transdermal systemic treatments.

Example of dermatological therapeutic areas include acne, cold sore, eczema, alopecia, and psoriasis. Whilst transdermal local and systemic treatment routes are commonly used for anti-inflammatory and hormonal replacement therapy.