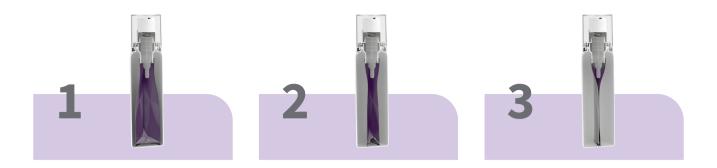

### POUCH-IN-BOTTLE TECHNOLOGY

Upon pump actuation, the formulation is dispensed out of a collapsing pouch encased inside a rigid bottle.

### **PISTON TECHNOLOGY**

Upon pump actuation, the formulation is dispensed and the bottom piston rises.