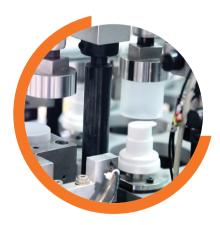

### POUCH-IN-BOTTLE TECHNOLOGY

Upon pump actuation, the formulation is dispensed out of a collapsing pouch encased inside a rigid bottle.

### A STANDARD OFFER

B-shape\*

Device is composed of 2 sub-assemblies: a pump and a pouch bottle.

## SP943+ with a cap

- Available doses (μl):
   672\*, 1000, 1420, 1500
- Fitment: Snap on
- Actuator included
- Child Resistant Closure in development

Pouch-in-bottle+ sub-assembly

• Bottle sizes available (ml): 50, 100