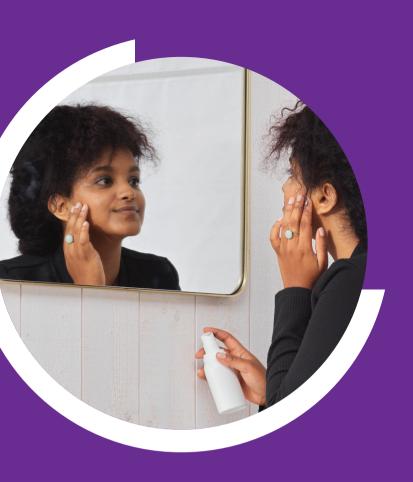

# The compact and transportable solution for local dermal treatments.

**Sof'Airless XS+** is a protective mini-airless system for small dose applications and sampling.

It is the solution for trial sizes or local treatments with very little skin surface to cover. It targets Rx and OTC dermal gels and creams and is already used for cold sore treatments.